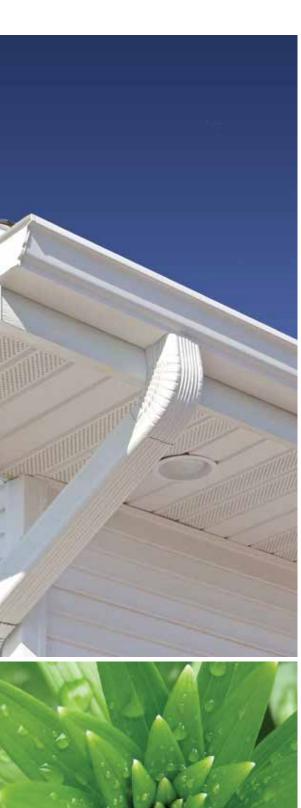

# SOFFIT, FASCIA, & RAIN CARRYING SYSTEMS

Protect and beautify your home with a maintenance-free, color-coordinated rain carrying system from EMCO Building Products. Our system is designed to work as a complete protection and beautification package.

## DOWNSPOUTS THAT MAXIMIZE WATER FLOW

We promote our innovative 3x3 downspout, referred to as the Superspout™. This residential 3-inch square downspout and elbow reduces clogging, improves flow by 100% over conventional downspouts, and is engineered stronger. In addition to capacity strengths, the Superspout has great curb appeal thanks to its streamlined look. Maximize your home's draining potential without the bulky look of commercial downspouts by selecting the Superspout.

With EMCO Building Products' soffit and fascia, you will eliminate costly painting of those hard-to-reach places like eaves and overhangs, while preserving the integrity of your home's structure. We take a "whole-house" design approach to ensure product compatibility and performance, along with a perfect fit.