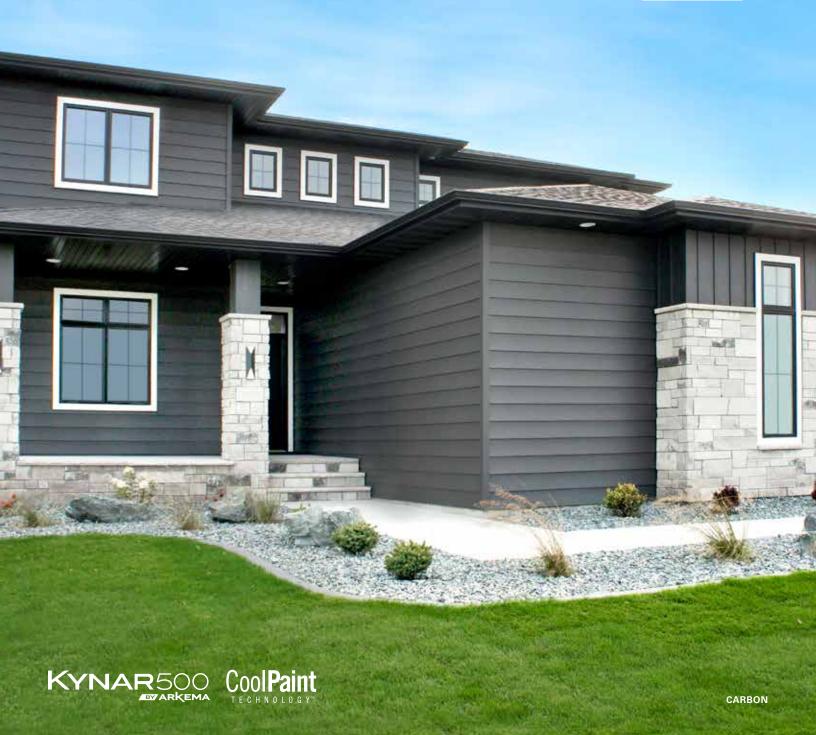

## KYNAR500°

The most effective way to achieve better energy efficiency is through an integrated "whole-house" approach. Our exterior coating is ENERGY STAR® compliant to help make your home more energy-efficient, saving you money and protecting our environment. Our products are enhanced with Cool Paint Technology™ (CPT). CPT is a technology developed for NASA's space shuttle program that uses infrared reflective pigments in the paint to cool the surface. CPT is also used to improve the energy efficiency of a home's exterior by reflecting solar and thermal radiation.

## STEEL SIDING PAINT FINISH WITH KYNAR 500°/HYLAR 5000° PVDF

Our paint finish consists of multiple layers permanently adhered to a galvanized steel core. These layers feature an extensive coating process that creates color consistency and weather-resistant properties.