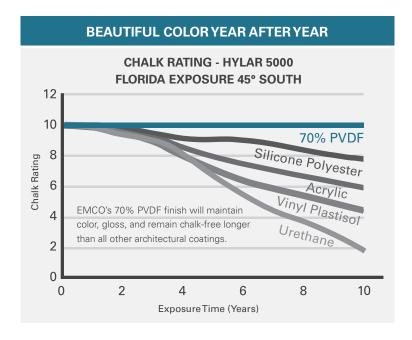

## WORLD-CLASS PAINT FINISH

Keep your home's exterior the color you intended it to be with EMCO Building Products' steel siding collections. Most other siding products fade and look weathered after only a few short years, but not EMCO's steel siding coated with licensed\* Kynar 500® and Hylar 5000® PVDF fluorocarbon technology. Our 70% PVDF coating has superior UV radiation resistance and dramatically outperforms the polyester, hybrid polyester, SMP, and 50% PVDF products commonly used by other siding manufacturers.

Additionally, we use 100% ceramic pigmentation to deliver optimal exterior colorfastness and further enhance the coating surface with PTFE, which improves scratch and abrasion resistance, cleanability, and long-term stain resistance. This world-class coating technology ensures that your home's exterior will retain its rich, beautiful color year after year.