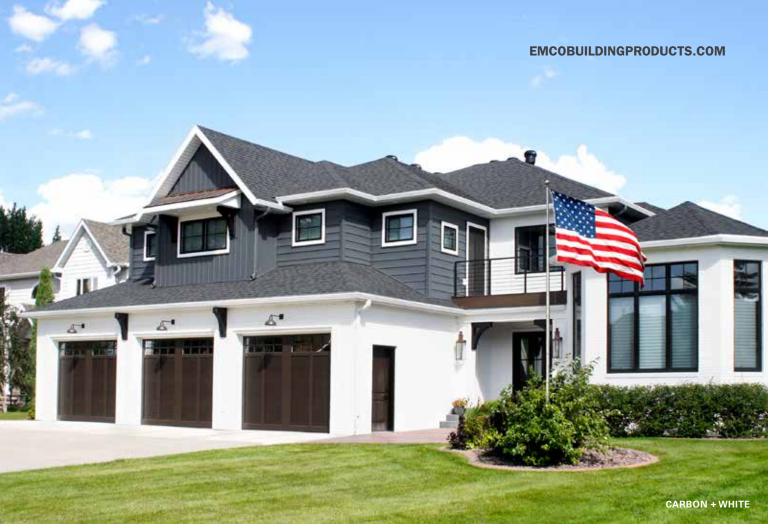

*

Contemporary homes have an artistically-driven style that is often defined by a clean, seamless exterior with both horizontal and vertical lines. These exteriors are reminiscent of abstract art, utilizing sharp, geometric angles and varying rooflines to create a bold curbside presence. Contemporary homes tempt the eye with intriguing textures and smooth, high-contrast plank panels.

#### TRANSFORMED TRADITIONAL

While Traditional is not the most talked about exterior style, it is by far the most prevalent. In fact, it's the style we see transformed most often. From older ramblers to ranch homes, we envision these homes as a beautiful, blank slate. Change your window placement or size, mix and match coordinating siding colors, modernize your trim and doors, or simply add stone accents.





## **MODERN FARMHOUSE**

If you've admired the combination of chipped paint, rust, shiplap, and repurposed barn wood, it's safe to say you've embraced the Farmhouse style. While we're confident this trend will continue to prevail as one of the most popular home styles, like everything over time, it has happily evolved.

Meet Modern Farmhouse. This slightly more refined version has also been referred to as Country Chic, taking a subtle cue from European design. Choose a lighter-toned vertical siding, then get dramatic with a much darker seamless metal roof. While lighter tones play to the casual comfort of traditional Farmhouse styles, the roof's deep contrast offers a touch of modern architectural interest.

## **MID-CENTURY MODERN**

Mid-Century Modern may be the biggest interior desi