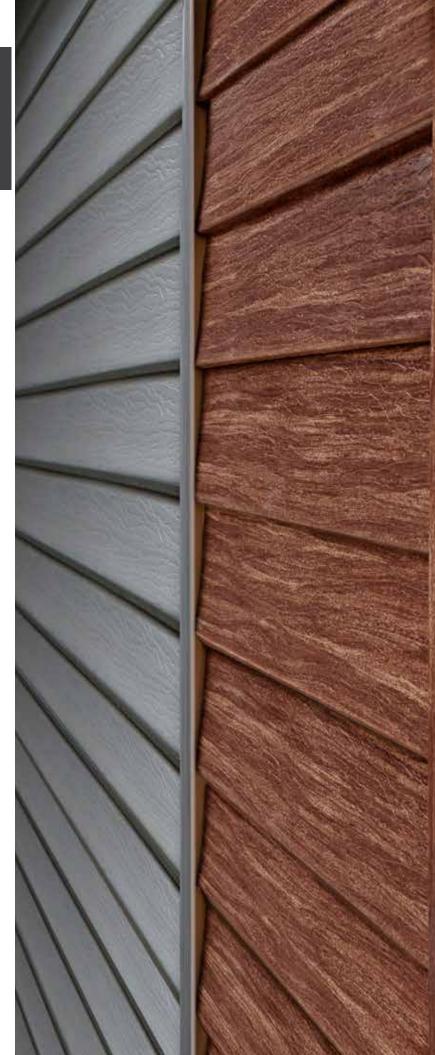

## EXTERIOR STEEL COLORS + PROFILES FOR EVERY HOME!

In order to turn design dreams into reality, we know homeowners need more choices and fewer limitations. Along with our extensive palette of color combinations, we provide an array of profile options to help further define the architectural characteristics of each home. Our Color Perfect Finish is specifically designed to coordinate with our soffit, fascia, rain carrying systems, architectural trims, and accessories.

Beautiful, seamless siding has the power to transform any home on the block. With more profiles, exclusive colors, and a variety of exterior accessories, EMCO Building Products makes coordinating unique styles simple!

EMCO Building Products' beautiful blended colors offer a natural woodgrain look with the unmatched durability of steel. Like all of our siding products, they are manufactured with our signature Kynar 500®/Hylar 5000® finish for rich, true color that lasts. These blended seamless steel siding options are sure to enhance the curb appeal of your exterior!