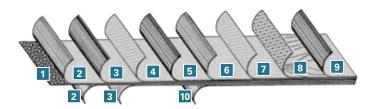

## STEEL SIDING PAINT FINISH WITH KYNAR 500°/HYLAR 5000° PVDF

Our paint finish consists of multiple layers permanently adhered to a galvanized steel core. These layers feature an extensive coating process that creates color consistency and weather-resistant properties.

- 1. Solid, High-Strength, Graded Steel Core
- 2. Galvanized Coating (Front and Back) Corrosion-resistant, metallic coated steel
- 3. Pretreatment Layer (Front and Back) Prepares the bare galvanized steel for high-performance paint coating
- 4. Corrosion Inhibitive Primer Applied for metal edge protection and superior adhesion
- 5. Texture Proprietary agent for enhanced abrasion resistance
- 6. PTFE Surface Protector
- 7. Base Coat (Solid Colors) Kynar 500®/Hylar 5000® protective coating with Cool Paint Technology™, which includes ceramic infrared reflective pigments
- 8. Print Coat (Blended Colors) Kynar 500®/Hylar 5000® protective coating with Cool Paint Technology™, which includes ceramic infrared reflective pigments
- 9. Clear Coat (Blended Colors) Kynar 500®/Hylar 5000® protective coating
- 10. Color-Matched, Moisture-Resistant Enamel Backer Coating