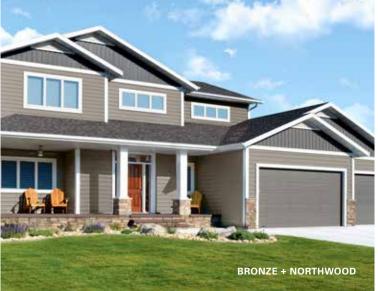

, as well as enhance its curb appeal.

## FIND THE PERFECT LOOK

### **MODERN COTTAGE**

While cottages of the past bring to mind whimsical storybook settings, today's Modern Cottage is a brighter take on living small. Modern Cottage is a cozy fusion of lighter, natural textures; clean, modern lines; and a neutral color palette to help maximize space. Just as the interior has lightened up, so has the exterior. Today, Modern Cottage homes are being transformed with rustic wood shakes, stone, and earth tones, but the materials are far more advanced. Updated cottages can achieve authentic rustic textures in a maintenance-free product that is no longer susceptible to the darkening that age and harsh weather bring. The end result is thoughtful design with creative, long-lasting character.







### **CONTEMPORARY**

Contemporary homes have an artistically-driven style that is often defined by a clean, seamless exterior with both horizontal and vertical lines. These exteriors are reminiscent of abstract art, utilizing sharp, geometric angles and varying rooflines to create a bold curbside presence. Contemporary homes tempt the eye with intriguing textures and smooth, high-contrast plank panels.

#### TRANSFORMED TRADITIONAL

While Traditional is not the most talked about exterior style, it is by far the most prevalent. In fact, it's the style we see transformed most often. From older ramblers to ranch homes, we envision these homes as a beautiful, blank slate. Change your window placement or size, mix and match coordinating siding colors, modernize your trim and doors, or simply