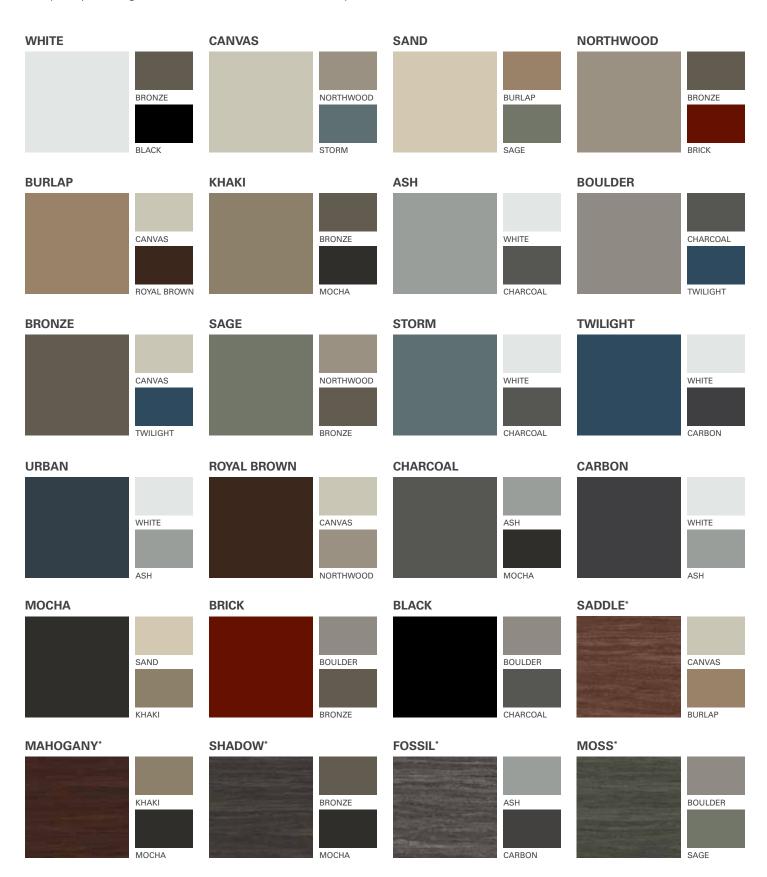

## EXTERIOR STEEL COLORS + PROFILES FOR EVERY HOME!

In order to turn design dreams into reality, we know homeowners need more choices and fewer limitations. Along with our extensive palette of color combinations, we provide an array of profile options to help further define the architectural characteristics of each home. Our Color Perfect Finish is specifically designed to coordinate with our soffit, fascia, rain carrying systems, architectural trims, and accessories.

Beautiful, seamless siding has the power to transform any home on the block. With more profiles, exclusive colors, and a variety of exterior accessories, EMCO Building Products makes coordinating unique styles simple!

EMCO Building Products' beautiful blended colors offer a natural woodgrain look with the unmatched durability of steel. Like all of our siding products, they are manufactured with our signature Kynar 500®/Hylar 5000® finish for rich, true color that lasts. These blended seamless steel siding options are sure to enhance the curb appeal of your exterior!