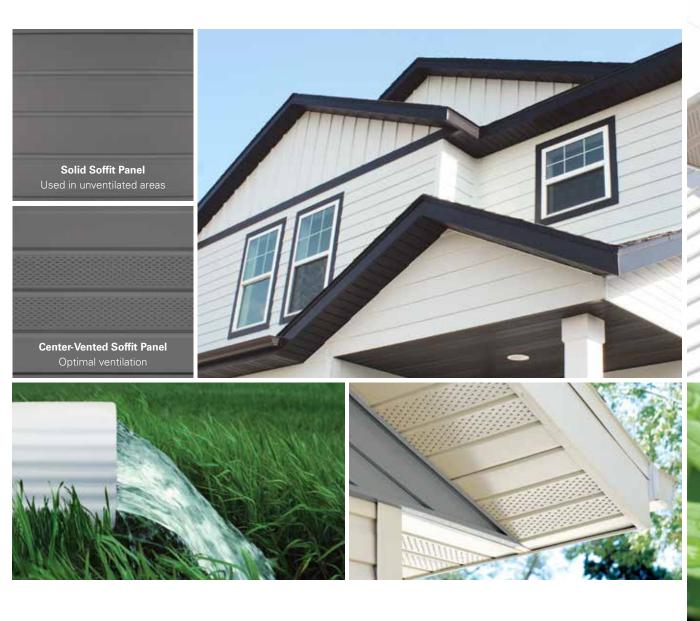

# SOFFIT, FASCIA, & RAIN CARRYING SYSTEMS

Protect and beautify your home with a maintenance-free, color-coordinated rain carrying system from EMCO Building Products. Our system is designed to work as a complete protection and beautification package.

Our Color Perfect Finish coordinates with our soffit, fascia, and trim accessories, allowing you to complement, match, or contrast the accents of your home, making it a one-of-a-kind work of art.

## DOWNSPOUTS THAT MAXIMIZE WATER FLOW

We promote our innovative 3x3 downspout, referred to as the Superspout™. This residential 3-inch square downspout and elbow reduces clogging, improves flow by 100% over conventional downspouts, and is engineered stronger. In addition to capacity strengths, the Superspout has great curb appeal thanks to its streamlined look. Maximize your home's draining potential without the bulky look of commercial downspouts by selecting the Superspout.

With EMCO Building Products' soffit and fascia, you will eliminate costly painting of those hard-to-reach places like eaves and overhangs, while preserving the integrity of your home's structure. We take a "whole-house" design approach to ensure product compatibility and performance, along with a perfect fit.

■ STEEL FASCIA, ALUMINUM SOFFIT AND RAIN CARRYING SYSTEMS

- EASY-TO-CLEAN, STAIN-RESISTANT FINISH
- CARRIES A LIMITED LIFETIME WARRANTY
- NO-FADE COLORS BACKED BY A 30-YEAR CHALK AND FADE WARRANTY
- AVAILABLE IN A VARIETY OF EXTERIOR COLORS