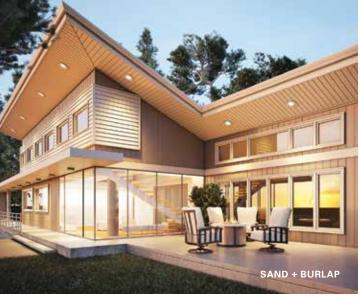

Contemporary homes have an artistically-driven style that is often defined by a clean, seamless exterior with both horizontal and vertical lines. These exteriors are reminiscent of abstract art, utilizing sharp, geometric angles and varying rooflines to create a bold curbside presence. Contemporary homes tempt the eye with intriguing textures and smooth, high-contrast plank panels.

#### TRANSFORMED TRADITIONAL

While Traditional is not the most talked about exterior style, it is by far the most prevalent. In fact, it's the style we see transformed most often. From older ramblers to ranch homes, we envision these homes as a beautiful, blank slate. Change your window placement or size, mix and match coordinating siding colors, modernize your trim and doors, or simply add stone accents.





## **MODERN FARMHOUSE**

If you've admired the combination of chipped paint, rust, shiplap, and repurposed barn wood, it's safe to say you've embraced the Farmhouse style. While we're confident this trend will continue to prevail as one of the most popular home styles, like everything over time, it has happily evolved.

Meet Modern Farmhouse. This slightly more refined version has also been referred to as Country Chic, taking a subtle cue from European design. Choose a lighter-toned vertical siding, then get dramatic with a much darker seamless metal roof. While lighter tones play to the casual comfort of traditional Farmhouse styles, the roof's deep contrast offers a touch of modern architectural interest.

## **MID-CENTURY MODERN**

Mid-Century Modern may be the biggest interior design