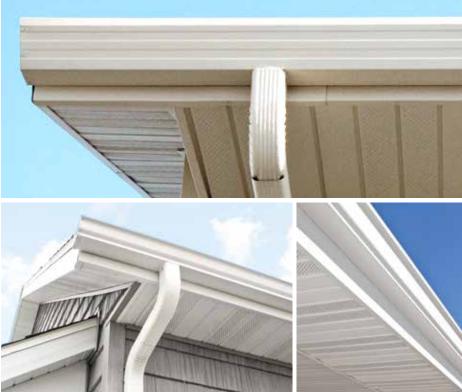

## EXTERIOR STEEL COLORS + PROFILES FOR EVERY HOME!

In order to turn design dreams into reality, we know homeowners need more choices and fewer limitations. Along with our extensive palette of color combinations, we provide an array of profile options to help further define the architectural characteristics of each home. Our Color Perfect Finish is specifically designed to coordinate with our soffit, fascia, rain carrying systems, architectural trims, and accessories.

Our Color Perfect Finish coordinates with our soffit, fascia, and trim accessories, allowing you to complement, match, or contrast the accents of your home, making it a one-of-a-kind work of art.

## COLOR PERFECT FINISH | KYNAR 500<sup>®</sup>/HYLAR 5000<sup>®</sup>

Our Color Perfect Finish coordinates across our siding, soffit, fascia, rain carrying systems, architectural trims, and accessory line. Complete your design vision and enhance all architectural styles without the maintenance.